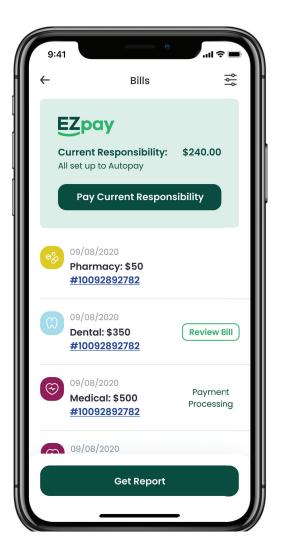

# EZpay

# Seamless online payments

EZpay is HealthEZ's online payment system that allows you to easily and quickly pay your portion of medical bills with your payment of choice, including credit and debit cards, and HSA accounts.

After you set up EZpay, we will notify you via email each time we process a bill of yours. Your options are:

- Approve Payment
- Decline Payment
- Do not respond

If you do not respond and have a card on file, EZpay will pay your portion automatically. The automatic payment is processed:

healthEz

- Two days for bills under \$250
- Five days for bills over \$250

#### One simple statement

We consolidate all of your monthly healthcare expenses into one simple statement. This statement eliminates confusion and provides information about year-to-date deductible and out-of-pocket maximums, and itemized transactions during the current billing period.