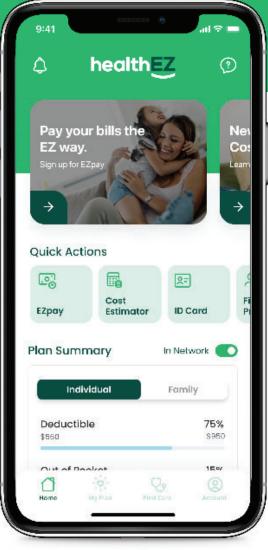

# Manage your health benefits without all the headaches

Download the free myHealthEZ app to view your benefits, manage and pay bills, locate care providers near you, and access your digital insurance card right from your phone.

#### Tap. Pay. Done.

Pay bills, schedule automated payments, and view past statements in one simple, secure location.

#### 🗘, Find a provider

Search local healthcare professionals and filter results by location and specialty to find the right care provider for you and your family.

#### EZchoice

EZchoice makes provider choice easy and medical costs transparent so you can be confident that you are not overspending on your medical care.

#### Tap into your health benefits

Scan the QR code with your device's camera to download the myHealthEZ app and put the power of hassle-free health benefits management at your fingertips.